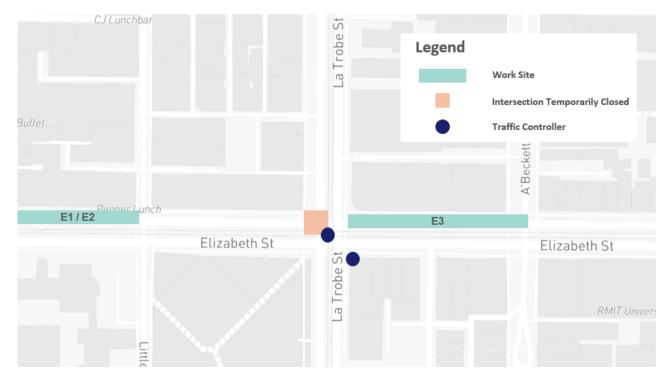

### What we are doing and when

The temporary closure of the intersection of La Trobe Street and Elizabeth Street (see map overleaf) which started on Wednesday 30 August 2023 will now be extended and may take up until Tuesday 31 October 2023 to be complete. This work will take place during night-time and includes vacuum excavation and non-destructive water digging. We will update you about any changes as the works progress.

### **Traffic impacts**

- La Trobe Street at Elizabeth Street will be temporarily closed at night during working hours up until Tuesday 31 October 2023.
- This temporary closure will only impact the intersection of La Trobe Street at Elizabeth Street.
- A detour will be in place for westbound traffic on La Trobe Street during this time.
- Pedestrians will be diverted around the closure.
- Footpaths and access to businesses will be maintained at all times.