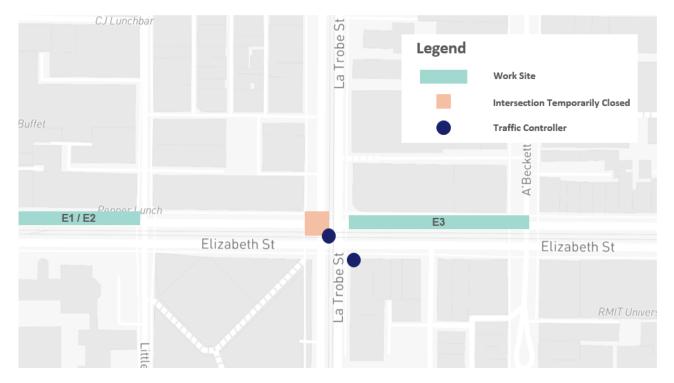

#### What we are doing and when

The temporary closure of the intersection of La Trobe Street and Elizabeth Street (see map overleaf) which started on Wednesday 30 August 2023 will now be extended and may take up until Thursday 30 November 2023 to be complete. This work will take place during nighttime and includes vacuum excavation and non-destructive water digging. We will update you about any changes as the works progress.

### **Traffic impacts**

- La Trobe Street at Elizabeth Street will be temporarily closed at night during working hours up until Thursday November 2023.
- This temporary closure will only impact the intersection of La Trobe Street at Elizabeth Street.
- A detour will be in place for westbound traffic on La Trobe Street during this time.
- Pedestrians will be diverted around the closure.
- Footpaths and access to businesses will be maintained at all times.