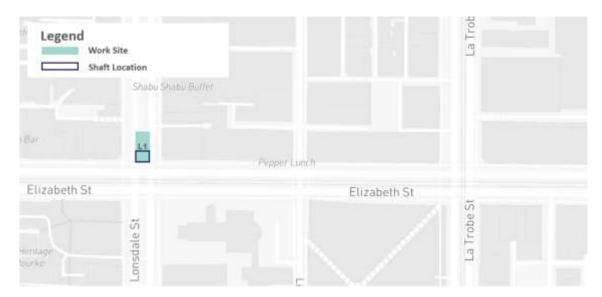

# **Upcoming works:** Night works at Lonsdale Street near Elizabeth Street (Site L1)

### What we are doing and when

Construction at site L1(see map below) is expected to be complete by late November 2023.

Starting from Monday 27 November 2023, road reinstatement work will take place within the site compound (L1) located at Lonsdale Street on the west side of the intersection with Elizabeth Street. This work will take place at night for **four nights** and will include excavation, road sawing and asphalting works.