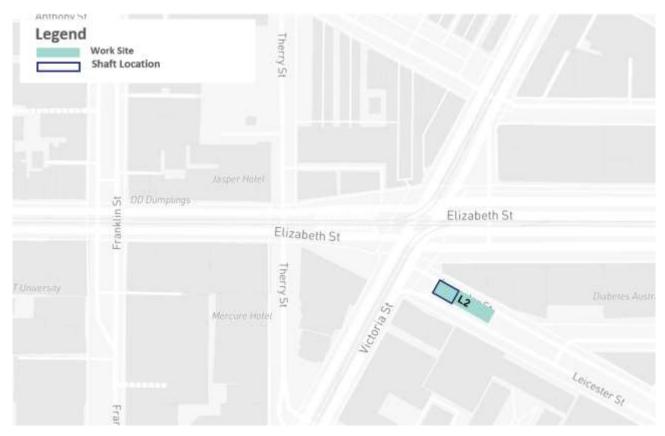

#### What we are doing and when

The works on Leicester Street (site L2 – see map overleaf) which started in October 2023 will continue until **Friday 22 December 2023.** Works will then temporarily stop during the holiday period, and will now resume on **Monday 8 January 2024.** Construction is now expected to be complete in **early February 2024.** 