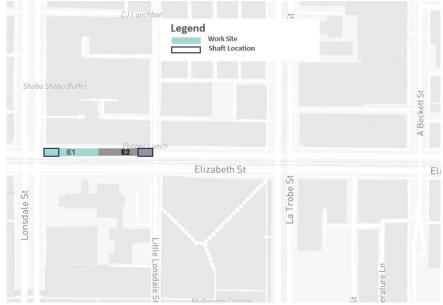

# What we are doing and when

Construction at site E1(see map below) is expected to be complete by late November 2023.

Starting from Thursday 16 November 2023, road reinstatement work will take place within the site compound (E1) located at Elizabeth Street on the north side of the intersection with Lonsdale Street. This work will take place at night for four nights and will include excavation, road sawing and asphalting works.

Once this work is complete, this work site (E1) will be returned to its original condition. All fencing, barriers and traffic management signage will be removed.